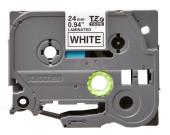

## Brother TZE-251 label-making tape Black on white

**Brand :** Brother **Product code:** TZE-251

Product name: TZE-251

24 mm, Black on White, Laminated

Brother TZE-251. Label colour: Black on white, Tape type: TZe, Product colour: White. Tape width: 2.4

cm, Tape length: 8 m, Quantity per pack: 1 pc(s)

| Features       |                | Weight & dimensions         |          |
|----------------|----------------|-----------------------------|----------|
| Label colour * | Black on white | Tape width *                | 2.4 cm   |
| Tape type      | TZe            | Tape length                 | 8 m      |
| Product colour | White          | Quantity per pack           | 1 pc(s)  |
|                |                | Logistics data              |          |
|                |                | Harmonized System (HS) code | 48219090 |