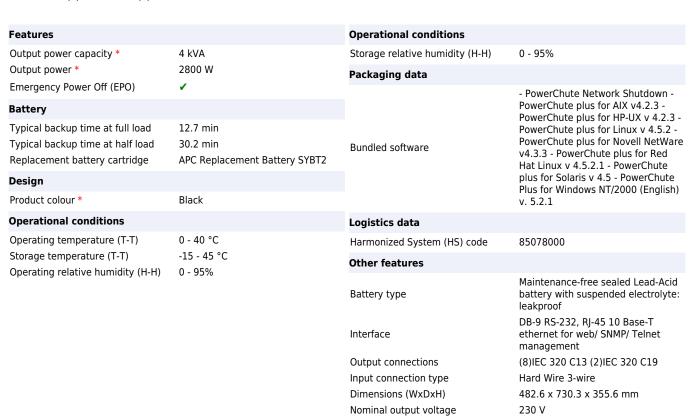

This parts kit contains spare parts for the APC product model shown.

APC Symmetra RM 4kVA Scalable to 6kVA N+1 220-240V. Output power capacity: 4 kVA, Output power: 2800 W. Typical backup time at full load: 12.7 min, Typical backup time at half load: 30.2 min, Replacement battery cartridge: APC Replacement Battery SYBT2. Product colour: Black. Bundled software: - PowerChute Network Shutdown - PowerChute plus for AIX v4.2.3 - PowerChute plus for HP-UX v 4.2.3.... Battery type: Maintenance-free sealed Lead-Acid battery with suspended electrolyte:

leakproof, Interface: DB-9 RS-232, RJ-45 10 Base-T ethernet for web/ SNMP/ Telnet management, Output

Output voltage note

Nominal input voltage

Configurable for 220: 230 or 240

nominal output voltage

230 V

731304016892