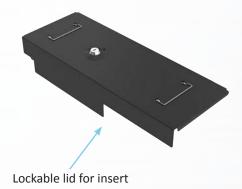

#### Secure

The lockable lid ensures safe transportation of the insert to the back office.

USD\$ is not supported

**Lock options:** 2 function lock:

Electronic open and manual open

**Key options:** 2 position, 800 series random lock (100

combinations) with 2 keys

Accessories: Lockable lid for insert

#### **Part Numbers:**

460MOD03-0597 / MOD237A-BL4617 460MOD03-0606 / MOD237A-WH4617 20266PAC

20266PAC 90189PAC-0001

### Description:

Cash Drawer - Black Cash Drawer - White

Insert

Lockable lid for insert

APG Cash Drawer Unit 4, The Drove Newhaven, East Sussex BN9 OLA, UK Walter Heyvaert - EMEA Business Development Manager Tel: +32 497 43 95 23