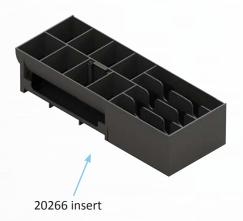

### **High Capacity**

The removable high volume insert can accomodate 8 coin and 4 notes with additional storage underneath the coin compartments for the busiest retail environments.

Drawer status microswitch

Bolt down facility in base

**Insert:** 4 note, 8 coin removable ABS insert

Media: 1 media posting slot

**Currencies:** Accepts the majority of European currencies

(Euro, Sterling and many others)

#### **Part Numbers:**

460MOD03-0597 / MOD237A-BL4617 460MOD03-0606 / MOD237A-WH4617 20266PAC

20266PAC 90189PAC-0001

### Description:

Cash Drawer - Black Cash Drawer - White

Insert

Lockable lid for insert

APG Cash Drawer Unit 4, The Drove Newhaven, East Sussex BN9 OLA, UK Walter Heyvaert - EMEA Business Development Manager Tel: +32 497 43 95 23