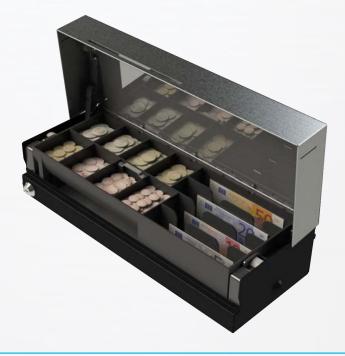

### **High Capacity**

The removable high volume insert can accomodate 8 coin and 4 notes with additional storage underneath the coin compartments for the busiest retail environments.

Drawer status microswitch

Bolt down facility in base

**Insert:** 4 note, 8 coin removable ABS insert

Media: 1 media posting slot

**Currencies:** Accepts the majority of European currencies

(Euro, Sterling and many others)