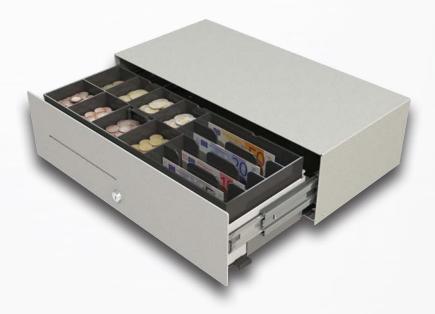

## **High Capacity**

The removable high volume insert can accommodate 4 notes and 8 coins, with additional media storage underneath the coin cups.

# **MICRO Specifications:**

Size: (W x D x H, with feet) Insert: 4 note, 8 coin removable ABS insert

> 453 x 224 x 130 mm Media: 1 media posting slot 17.9 x 5.1 x 8.8 x inches

**Construction: Currencies:** Accepts the majority of European currencies Robust steel construction