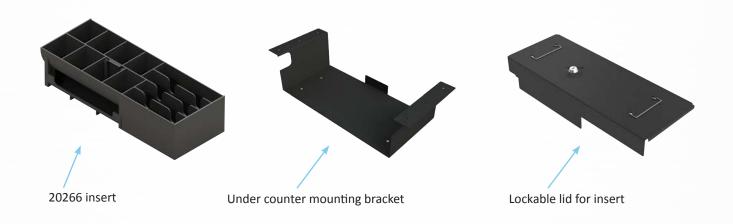

3 position, 75 series random lock (200 Colour: **Key options:** 

Black or white, powder coated with a

combinations) with 2 keys fine, textured finish

Interface: RJ11/12 Epson interface 24V with 3M Accessories: Lockable lid for insert

Under counter mounting bracket adaptor cable Drawer status microswitch

Regulatory This cash drawer carries the CE and WEEE

compliance: Fixing: logos Bolt down facility in base

#### **Part Numbers:**

MICRO-0192 / MIC237A-BL4522 MICRO-0193 / MIC237A-WH4522 20266PAC 90189PAC-0001

F00078-177

#### **Description:**

Cash Drawer - Black Cash Drawer - White

Insert

Lockable lid for insert

Under counter mounting bracket

APG Cash Drawer Unit 4, The Drove Newhaven, East Sussex BN9 OLA, UK

Walter Heyvaert - EMEA Business Development Manager Tel: +32 497 43 95 23