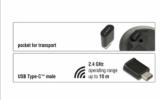

#### Description

This wireless mouse by Delock is connected to the computer via the compact USB Type-CTM receiver. During transport it can be placed inside a compartment at the bottom of the mouse. The 2.4 GHz wireless technology provides a maximum operating range of up to 10 meters. The small size makes the mouse a perfect companion during travel.

#### **Specification**

- Connector: 1 x USB Type-C™ male
- Compact nano USB Type-C™ receiver
- · For right and left handers
- 3 power saving modes
- · 2 standard buttons, 1 scroll wheel
- · Sensitivity: 1000 dpi
- Bandwith: 2.4 GHz, operating range up to 10 m
- Operating temperature: -5 °C ~ 40 °C
- Operating humidity: 20 ~ 90 %
- Current consumption: max. 12 mA
- Plug & Play
- Battery: 1 x AA (included in the package content)
- Dimensions (LxWxH):