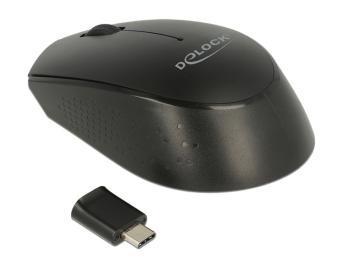

# Delock Optical 3-button mini mouse USB Type-C™ 2.4 GHz wireless

#### Description

This wireless mouse by Delock is connected to the computer via the compact USB Type-CTM receiver. During transport it can be placed inside a compartment at the bottom of the mouse. The 2.4 GHz wireless technology provides a maximum operating range of up to 10 meters. The small size makes the mouse a perfect companion during travel.

#### **Specification**

- Connector: 1 x USB Type-C™ male
- Compact nano USB Type-C™ receiver
- · For right and left handers
- 3 power saving modes
- · 2 standard buttons, 1 scroll wheel
- · Sensitivity: 1000 dpi
- Bandwith: 2.4 GHz, operating range up to 10 m
- Operating temperature: -5 °C ~ 40 °C
- Operating humidity: 20 ~ 90 %
- Current consumption: max. 12 mA
- Plug & Play
- Battery: 1 x AA (included in the package content)
- Dimensions (LxWxH):