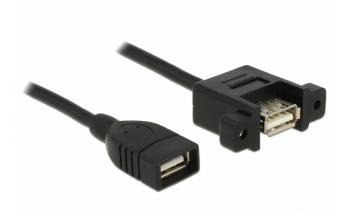

# Delock Cable USB 2.0 Type-A female > USB 2.0 Type-A female panel-mount 1 m

# Description

This cable by Delock can be used to extend an USB connection and to connect various devices. The female port can be attached with two screws, e.g. to a slot bracket, a cable duct or an enclosure with the corresponding opening. In this way, it is possible to install a USB connector in an easily accessible position.

# **Specification**

- Connectors:
- 1 x USB 2.0 Type-A female >
- 1 x USB 2.0 Type-A female with nuts for installation
- Screw type: #4-40 UNC
- Mounting hole: ca. 15 x 8 mm, screw hole pitch ca. 30 mm
- Cable gauge:
- 28 AWG data line
- 24 AWG power line
- Cable diameter: ca. 4.5 mm
- Gold-plated connectors
- Data transfer rate up to 480 Mb/s
- · Colour: black
- · Length incl. connectors: ca. 1.0 m