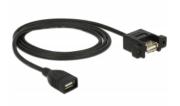

# Delock Cable USB 2.0 Type-A female > USB 2.0 Type-A female panel-mount 1 m

# Description

This cable by Delock can be used to extend an USB connection and to connect various devices. The female port can be attached with two screws, e.g. to a slot bracket, a cable duct or an enclosure with the corresponding opening. In this way, it is possible to install a USB connector in an easily accessible position.

# **Specification**

- Connectors:
- 1 x USB 2.0 Type-A female >
- 1 x USB 2.0 Type-A female with nuts for installation
- Screw type: #4-40 UNC
- Mounting hole: ca. 15 x 8 mm, screw hole pitch ca. 30 mm
- Cable gauge:
- 28 AWG data line
- 24 AWG power line
- Cable diameter: ca. 4.5 mm
- Gold-plated connectors
- Data transfer rate up to 480 Mb/s
- · Colour: black
- · Length incl. connectors: ca. 1.0 m