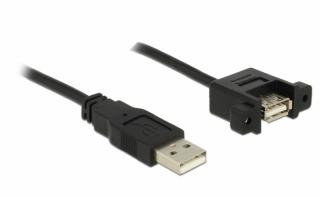

# Delock Cable USB 2.0 Type-A male > USB 2.0 Type-A female panel-mount 0.5 m

## Description

This cable by Delock can be used to extend an USB connection and to connect various devices. The female port can be attached with two screws, e.g. to a slot bracket, a cable duct or an enclosure with the corresponding opening. In this way, it is possible to install a USB connector in an easily accessible position.

#### Connectors:

- 1 x USB 2.0 Type-A male >
- 1 x USB 2.0 Type-A female with nuts for installation
- Screw type: #4-40 UNC
- Mounting hole: ca. 15 x 8 mm, screw hole pitch ca. 30 mm
- Cable gauge: 28 AWG data line 24 AWG power line
- Cable diameter: ca. 4.5 mm
- Gold-plated connectors
- · Data transfer rate up to 480 Mb/s
- Colour: black
- · Length incl. connectors: ca. 0.5 m