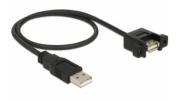

# Delock Cable USB 2.0 Type-A male > USB 2.0 Type-A female panel-mount 0.5 m

## Description

This cable by Delock can be used to extend an USB connection and to connect various devices. The female port can be attached with two screws, e.g. to a slot bracket, a cable duct or an enclosure with the corresponding opening. In this way, it is possible to install a USB connector in an easily accessible position.

#### Connectors:

- 1 x USB 2.0 Type-A male >
- 1 x USB 2.0 Type-A female with nuts for installation
- Screw type: #4-40 UNC
- Mounting hole: ca. 15 x 8 mm, screw hole pitch ca. 30 mm
- Cable gauge: 28 AWG data line 24 AWG power line
- Cable diameter: ca. 4.5 mm
- Gold-plated connectors
- · Data transfer rate up to 480 Mb/s
- Colour: black
- · Length incl. connectors: ca. 0.5 m