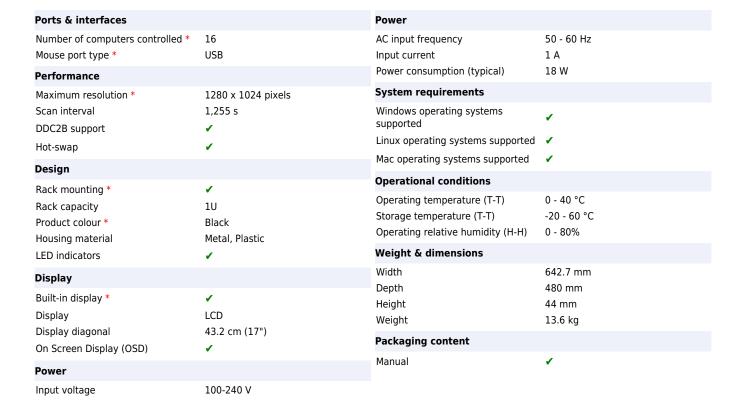

The CL5716 offers a space-saving, streamlined approach to KVM switch technology by integrating a keyboard, 17" or 19" LED-backlit LCD monitor, and touchpad in a 1U rack-mountable sliding housing. ATEN CL5716M-ATA-2XK06UG. Mouse port type: USB. Maximum resolution: 1280 x 1024 pixels, Scan interval: 1,255 s. Product colour: Black, Rack capacity: 1U, Housing material: Metal, Plastic. Display: LCD, Display diagonal: 43.2 cm (17"). Input voltage: 100-240 V, AC input frequency: 50 - 60 Hz, Input current: 1 A