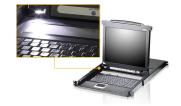

## ATEN CL5716M-ATA-2XK06UG KVM switch Rack mounting Black:

The CL5716 Slideaway™ LCD KVM Switch is a control unit that allows access to multiple computers from a single PS/2 or USB KVM (keyboard, video, and mouse) console. A single CL5716 can control up to 16 computers. As many as 31 additional KVM switches can be daisy-chained to the CL5716, so that up to 512 computers can all be controlled from a single KVM console.

The CL5716 offers a space-saving, streamlined approach to KVM switch technology by integrating a keyboard, 17" or 19" LED-backlit LCD monitor, and touchpad in a 1U rack-mountable sliding housing. ATEN CL5716M-ATA-2XK06UG. Mouse port type: USB. Maximum resolution: 1280 x 1024 pixels, Scan interval: 1,255 s. Product colour: Black, Rack capacity: 1U, Housing material: Metal, Plastic. Display: LCD, Display diagonal: 43.2 cm (17"). Input voltage: 100-240 V, AC input frequency: 50 - 60 Hz, Input current: 1 A