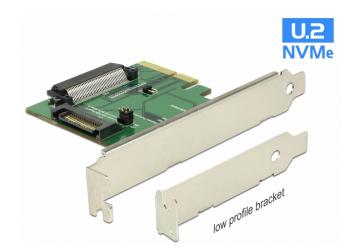

# Delock PCI Express x4 Card > 1 x internal U.2 NVMe SFF-8639 female

Description

This PCI Express card by Delock expands the PC by one U.2 interface. It can be connected to e.g. the 2.5" Intel® 750 Series NVMe SSD.

# Connectors:

- internal:
- 1 x U.2 SFF-8639 female
- 1 x PCI Express x4, V3.0
- 1 x SATA 15 pin plug
- 2 x jumper to set the power supply via PCIe or SATA interface
- 3 x LED indicator
- Supports NVM Express (NVMe)

## Package content

- PCI Express card
- Low profile slot bracket
- 3 x screw
- User manual