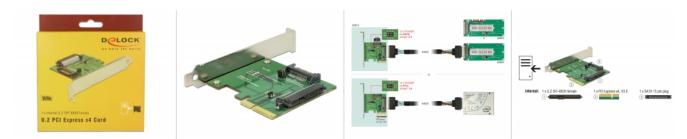

# Delock PCI Express x4 Card > 1 x internal U.2 NVMe SFF-8639 female

Description

This PCI Express card by Delock expands the PC by one U.2 interface. It can be connected to e.g. the 2.5" Intel® 750 Series NVMe SSD.

ltem no. 89672

EAN: 4043619896721

Country of origin: Taiwan, Republic of China

Package: Retail Box

## Package content

- PCI Express card
- Low profile slot bracket
- 3 x screw
- User manual