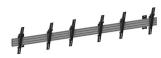

## Multibrackets MBW3U 165,1 cm (65") Hopea

Tuotemerkki : Multibrackets Tuotekoodi: 7350073734108

Tuotteen nimi: MBW3U

Multibrackets MBW3U. Enimmäispaino: 90 kg, Näytön yhteensopivuuden vähimmäiskoko: 101,6 cm (40"), Näytön yhteensopivuuden enimmäiskoko: 165,1 cm (65"), Asennusliitännän yhteensopivuus (min.):  $100 \times 100$  mm, Asennusliitännän yhteensopivuus (maks.):  $600 \times 400$  mm. Kallistuskulma:  $0 - 15^\circ$ . Tuotteen väri: Hopea

| Mounting                                                                               |                                                   | Design                                                              |                                  |
|----------------------------------------------------------------------------------------|---------------------------------------------------|---------------------------------------------------------------------|----------------------------------|
| Minimum screen size  Maximum weight capacity *  Maximum screen size *  Mounting type * | 101.6 cm (40")<br>90 kg<br>165.1 cm (65")<br>Wall | Product colour * Housing material Certification Weight & dimensions | Silver<br>Aluminium, Steel<br>CE |
| Minimum VESA mount * Maximum VESA mount * Number of displays supported                 | 100 x 100 mm<br>600 x 400 mm<br>3                 | Width<br>Depth<br>Height                                            | 3480 mm<br>80 mm<br>430 mm       |
| Ergonomics                                                                             |                                                   | Weight                                                              | 21.5 kg                          |
| Height adjustment<br>Tilt angle range                                                  | <b>X</b><br>0 - 15°                               | Packaging content  Mounting kit                                     |                                  |
| Cable management                                                                       | ✓                                                 |                                                                     |                                  |