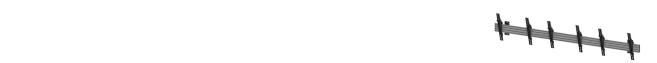

## Multibrackets MBW3U 165,1 cm (65") Hopea

Tuotemerkki : Multibrackets Tuotekoodi: 7350073734108

Tuotteen nimi: MBW3U

Multibrackets MBW3U. Enimmäispaino: 90 kg, Näytön yhteensopivuuden vähimmäiskoko: 101,6 cm (40"), Näytön yhteensopivuuden enimmäiskoko: 165,1 cm (65"), Asennusliitännän yhteensopivuus (min.):  $100 \times 100$  mm, Asennusliitännän yhteensopivuus (maks.):  $600 \times 400$  mm. Kallistuskulma:  $0 - 15^\circ$ . Tuotteen väri: Hopea

| Mounting                                                                               |                                                   | Design                                                              |                                  |
|----------------------------------------------------------------------------------------|---------------------------------------------------|---------------------------------------------------------------------|----------------------------------|
| Minimum screen size  Maximum weight capacity *  Maximum screen size *  Mounting type * | 101.6 cm (40")<br>90 kg<br>165.1 cm (65")<br>Wall | Product colour * Housing material Certification Weight & dimensions | Silver<br>Aluminium, Steel<br>CE |
| Minimum VESA mount * Maximum VESA mount * Number of displays supported                 | 100 x 100 mm<br>600 x 400 mm<br>3                 | Width<br>Depth<br>Height                                            | 3480 mm<br>80 mm<br>430 mm       |
| Ergonomics                                                                             |                                                   | Weight                                                              | 21.5 kg                          |
| Height adjustment<br>Tilt angle range                                                  | <b>X</b><br>0 - 15°                               | Packaging content  Mounting kit                                     |                                  |
| Cable management                                                                       | ✓                                                 |                                                                     |                                  |