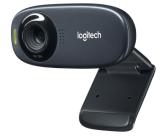

## Logitech C310 HD WEBCAM

Brand : Logitech

Product code: 960-001065

Product name : C310 HD WEBCAM

- Widescreen HD 720p video calls - Make clear calls on your favorite platforms like Skype™

- Built-in noise-reducing mic Enjoy clear conversations even in busy surroundings
- Adjusts to lighting conditions You get brighter images even in dim light
- Universal clip Clip the webcam to your screen or sit it on a shelf
- The flexible webcam that goes beyond built-in Small, agile and adjustable, it brings a whole new angle to video calling

## Logitech C310 HD WEBCAM:

Step up to a better video experience with the Logitech C310, an affordable webcam for your laptop or monitor with features that outperform built-in laptop cameras. The C310 Webcam supports crisp HD 720p/30 fps video calls with a diagonal 60° field of view to keep the focus on you. The innovative RightLight 2 technology adjusts to any lighting conditions, producing brighter images to help you look good on your video calls. And the noise-reducing mic makes sure your voice comes across clearly, even in busy environments.