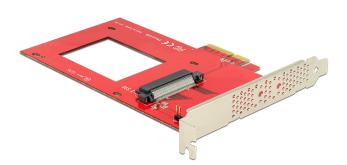

## Description

This PCI Express card by Delock expands the PC by one U.2 interface. It can be connected e.g. the 2.5" Intel® 750 Series NVMe SSD.

## Connector:

- internal:
- 1 x U.2 SFF-8639 male
- 1 x PCI Express x4, V3.0
- 1 x 2 pin LED pin header male
- For 2.5" NVMe SSD
  Supports NVM Express (NVMe)