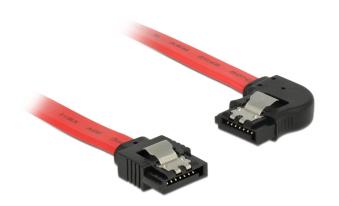

# Delock Cable SATA 6 Gb/s male straight > SATA male left angled 20 cm red metal

#### Description

This SATA cable by Delock enables the internal connection of various SATA devices, e.g. HDDs, controller cards or Flash memories. It complies with the latest standard and provides a data transfer rate of up to 6 Gb/s. It is downwards compatible to the previous SATA versions, but can then only reach the respective transfer speed. When connecting this cable to a HDD the cable will be lead to the left. The metal clips on the connectors ensure that the cable reliably clicks into place.

Colour:

Cable: red Connector: black • With metal clips

· Length incl. connector: ca. 20 cm