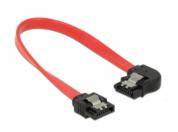

# Delock Cable SATA 6 Gb/s male straight > SATA male left angled 20 cm red metal

#### Description

This SATA cable by Delock enables the internal connection of various SATA devices, e.g. HDDs, controller cards or Flash memories. It complies with the latest standard and provides a data transfer rate of up to 6 Gb/s. It is downwards compatible to the previous SATA versions, but can then only reach the respective transfer speed. When connecting this cable to a HDD the cable will be lead to the left. The metal clips on the connectors ensure that the cable reliably clicks into place.

Colour:

Cable: red Connector: black • With metal clips

· Length incl. connector: ca. 20 cm