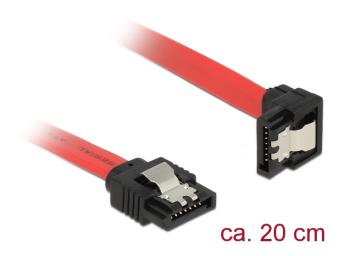

# Delock Cable SATA 6 Gb/s male straight > SATA male downwards angled 20 cm red metal

#### Description

This SATA cable by Delock enables the internal connection of various SATA devices, e.g. HDDs, controller cards or Flash memories. It complies with the latest standard and provides a data transfer rate of up to 6 Gb/s. It is downwards compatible to the previous SATA versions, but can then only reach the respective transfer speed. When connecting this cable to a HDD the cable will be lead downwards. The metal clips on the connectors ensure that the cable reliably clicks into place.

• Colour:

Cable: red Connector: black • With metal clips

· Length incl. connector: ca. 20 cm