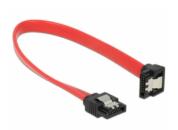

# Delock Cable SATA 6 Gb/s male straight > SATA male downwards angled 20 cm red metal

#### Description

This SATA cable by Delock enables the internal connection of various SATA devices, e.g. HDDs, controller cards or Flash memories. It complies with the latest standard and provides a data transfer rate of up to 6 Gb/s. It is downwards compatible to the previous SATA versions, but can then only reach the respective transfer speed. When connecting this cable to a HDD the cable will be lead downwards. The metal clips on the connectors ensure that the cable reliably clicks into place.

• Colour:

Cable: red Connector: black • With metal clips

· Length incl. connector: ca. 20 cm