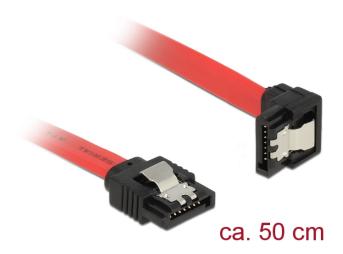

# Delock Cable SATA 6 Gb/s male straight > SATA male downwards angled 50 cm red metal

#### Description

This SATA cable by Delock enables the internal connection of various SATA devices, e.g. HDDs, controller cards or Flash memories. It complies with the latest standard and provides a data transfer rate of up to 6 Gb/s. It is downwards compatible to the previous SATA versions, but can then only reach the respective transfer speed. When connecting this cable to a HDD the cable will be lead downwards. The metal clips on the connectors ensure that the cable reliably clicks into place.

• Colour:

Cable: red Connector: black • With metal clips

· Length incl. connector: ca. 50 cm