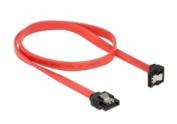

# Delock Cable SATA 6 Gb/s male straight > SATA male downwards angled 50 cm red metal

#### Description

This SATA cable by Delock enables the internal connection of various SATA devices, e.g. HDDs, controller cards or Flash memories. It complies with the latest standard and provides a data transfer rate of up to 6 Gb/s. It is downwards compatible to the previous SATA versions, but can then only reach the respective transfer speed. When connecting this cable to a HDD the cable will be lead downwards. The metal clips on the connectors ensure that the cable reliably clicks into place.

• Colour:

Cable: red Connector: black • With metal clips

· Length incl. connector: ca. 50 cm