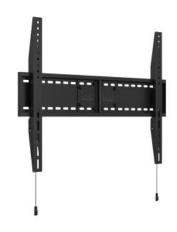

## M Universal Fixed Wallmount SD MAX 800x600

Article: 7 350 073 731 091

Multibrackets M Universal Wallmount Fixed SD - Wall mount for LCD / LED panel - arms latch securely - 3mm cold-rolled steel - black - screen size: 60" - 110" - mounting interface: up to 800 x 600 mm

## M Universal Wallmount Fixed SD MAX 800x600

For screen size: 60-110"

Universal & VESA standard: Max VESA 800x600mm

**Article No:** 7 350 073 731 091

Colour: Black
Max load: 125 kg
Net weight: 8,5 kg
Gross weight: 9,8 kg