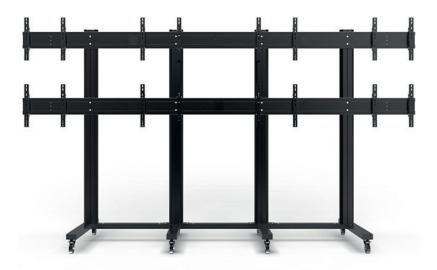

## M Public Video Wall Stand 8-Screens

Art No: 7 350 073 731 794

With the optional floor stand base you can stand or mount it to the floor and make the installation permanent. M Public Video Wall Stand 8 Screens (4x2) screen array configuration is: 4 screens wide x 2 screens high. Based on 210cm high pillar made out of durable aluminum, the possibilities for height adjustments are very

good and it is possible to provide perfect viewing angle for both a sitting and a standing audience. There is a power rail built into each pillar, providing 220v power to the screens or peripheral. This makes installation and cable management an ease.