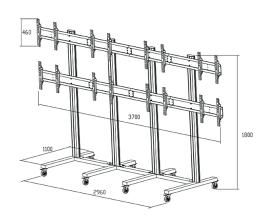

## **SPECIFICATIONS**

| M Public Video Wall Stand 8-Screens |                        |
|-------------------------------------|------------------------|
| For screen size:                    | 40-55" for each screen |
| Feature:                            | 8 screen assembly      |
| VESA standard:                      | Up to 800x400 mm       |
| EAN:                                | 7 350 073 731 794      |
| Size in mm: (WxDxH)                 | 3700 x 1100 x 1800     |
| Adjustable height / Depth:          | Yes / Yes              |
| Weight:                             | 75 kg                  |
| Colour:                             | Black                  |
| Max load per screen:                | 40 kg                  |
| Max load total:                     | 320 kg                 |
| Wheel Base / Floor Base:            | Included / Optional    |
| Power Rail:                         | 220V, built-in         |
| Warranty:                           | 5 years                |