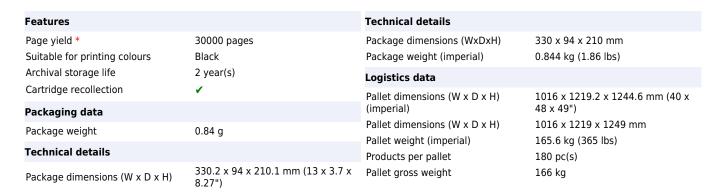

Lexmark supplies are designed for the highest quality output, page after page. The X340, X342 Photoconductor Kit is unique to these MFPs.

Yield: Up to 30,000 pages based on approximately 5% coverage.

Lexmark Photoconductor Kit for X342. Page yield: 30000 pages, Suitable for printing colours: Black. Package weight: 0.84 g. Products per pallet: 180 pc(s), Pallet gross weight: 166 kg. Archival storage life: 2 year(s). Pallet dimensions (W x D x H) (imperial): 1016 x 1219.2 x 1244.6 mm (40 x 48 x 49"), Pallet dimensions (W x D x H): 1016 x 1219 x 1249 mm, Pallet weight (imperial): 165.6 kg (365 lbs)