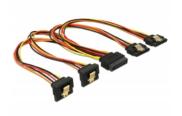

# Delock Cable SATA 15 pin power plug with latching function > SATA 15 pin power receptacle 2 x straight / 2 x down 30 cm

### Description

This cable by Delock can supply power for four SATA devices via one free SATA 15 pin power connector of the power supply. The metal clips on the receptacles and the clearance on the plug ensure that the cable reliably clicks into place.

## **Specification**

- Connectors:
- 1 x SATA 15 pin power plug with latching function >
- 4 x SATA 15 pin power receptacle with metal clip (2 x straight / 2 x down)
- Version with 5 power wires (yellow = 12 V, black = GND, red = 5 V, orange = 3.3 V)
- · Cable gauge: 22 AWG
- · With gold coloured metal clips
- Length incl. connectors: ca. 30 cm