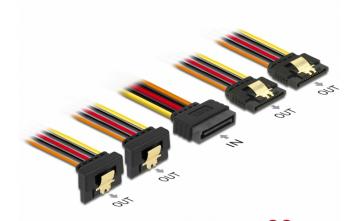

# Delock Cable SATA 15 pin power plug with latching function > SATA 15 pin power receptacle 2 x straight / 2 x down 30 cm

### Description

This cable by Delock can supply power for four SATA devices via one free SATA 15 pin power connector of the power supply. The metal clips on the receptacles and the clearance on the plug ensure that the cable reliably clicks into place.

## **Specification**

- Connectors:
- 1 x SATA 15 pin power plug with latching function >
- 4 x SATA 15 pin power receptacle with metal clip (2 x straight / 2 x down)
- Version with 5 power wires (yellow = 12 V, black = GND, red = 5 V, orange = 3.3 V)
- · Cable gauge: 22 AWG
- · With gold coloured metal clips
- Length incl. connectors: ca. 30 cm