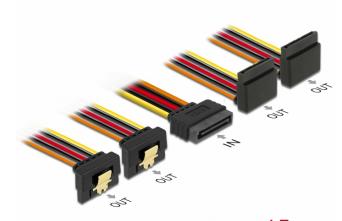

### Description

This cable by Delock can supply power for four SATA devices via one free SATA 15 pin power connector of the power supply. The metal clips on the receptacles and the clearance on the plug ensure that the cable reliably clicks into place.

## **Specification**

- Connectors:
- 1 x SATA 15 pin power plug with latching function >
- 4 x SATA 15 pin power receptacle with metal clip (2 x down / 2 x up)
- Version with 5 power wires (yellow = 12 V, black = GND, red = 5 V, orange = 3.3 V)
- · Cable gauge: 22 AWG
- · With gold coloured metal clips
- Length incl. connectors: ca. 15 cm