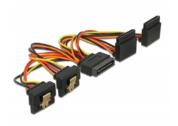

### Description

This cable by Delock can supply power for four SATA devices via one free SATA 15 pin power connector of the power supply. The metal clips on the receptacles and the clearance on the plug ensure that the cable reliably clicks into place.

## **Specification**

- Connectors:
- 1 x SATA 15 pin power plug with latching function >
- 4 x SATA 15 pin power receptacle with metal clip (2 x down / 2 x up)
- Version with 5 power wires (yellow = 12 V, black = GND, red = 5 V, orange = 3.3 V)
- · Cable gauge: 22 AWG
- · With gold coloured metal clips
- Length incl. connectors: ca. 15 cm