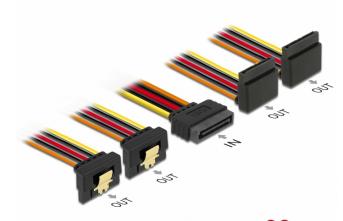

# Delock Cable SATA 15 pin power plug with latching function > SATA 15 pin power receptacle 2 x down / 2 x up 30 cm

## Description

This cable by Delock can supply power for four SATA devices via one free SATA 15 pin power connector of the power supply. The metal clips on the receptacles and the clearance on the plug ensure that the cable reliably clicks into place.

# **Specification**

- Connectors:
- 1 x SATA 15 pin power plug with latching function >
- 4 x SATA 15 pin power receptacle with metal clip (2 x down / 2 x up)
- Version with 5 power wires (yellow = 12 V, black = GND, red = 5 V, orange = 3.3 V)
- · Cable gauge: 22 AWG
- · With gold coloured metal clips
- Length incl. connectors: ca. 30 cm