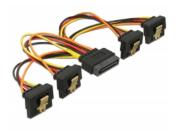

# Delock Cable SATA 15 pin power plug with latching function > SATA 15 pin power receptacle 2 x down / 2 x up 15 cm

## Description

This cable by Delock can supply power for four SATA devices via one free SATA 15 pin power connector of the power supply. The metal clips on the receptacles and the clearance on the plug ensure that the cable reliably clicks into place.

# **Specification**

- Connectors:
- 1 x SATA 15 pin power plug with latching function >
- 4 x SATA 15 pin power receptacle with metal clip down
- Version with 5 power wires (yellow = 12 V, black = GND, red = 5 V, orange = 3.3 V)
- · Cable gauge: 22 AWG
- · With gold coloured metal clips
- Length incl. connectors: ca. 15 cm