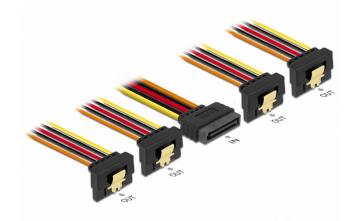

# Delock Cable SATA 15 pin power plug with latching function > SATA 15 pin power receptacle 2 x down / 2 x up 15 cm

## Description

This cable by Delock can supply power for four SATA devices via one free SATA 15 pin power connector of the power supply. The metal clips on the receptacles and the clearance on the plug ensure that the cable reliably clicks into place.

# **Specification**

- Connectors:
- 1 x SATA 15 pin power plug with latching function >
- 4 x SATA 15 pin power receptacle with metal clip down
- Version with 5 power wires (yellow = 12 V, black = GND, red = 5 V, orange = 3.3 V)
- · Cable gauge: 22 AWG
- · With gold coloured metal clips
- Length incl. connectors: ca. 15 cm