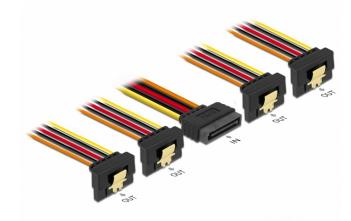

# Delock Cable SATA 15 pin power plug with latching function > SATA 15 pin power receptacle 2 x down / 2 x up 15 cm

## Description

This cable by Delock can supply power for four SATA devices via one free SATA 15 pin power connector of the power supply. The metal clips on the receptacles and the clearance on the plug ensure that the cable reliably clicks into place.

# **Specification**

- Connectors:
- 1 x SATA 15 pin power plug with latching function >
- 4 x SATA 15 pin power receptacle with metal clip down
- Version with 5 power wires (yellow = 12 V, black = GND, red = 5 V, orange = 3.3 V)
- · Cable gauge: 22 AWG
- With gold coloured metal clips
- Length incl. connectors: ca. 15 cm