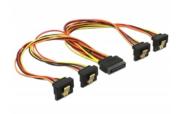

# Delock Cable SATA 15 pin power plug with latching function > SATA 15 pin power receptacle 2 x down / 2 x up 15 cm

## Description

This cable by Delock can supply power for four SATA devices via one free SATA 15 pin power connector of the power supply. The metal clips on the receptacles and the clearance on the plug ensure that the cable reliably clicks into place.

# **Specification**

- Connectors:
- 1 x SATA 15 pin power plug with latching function >
- 4 x SATA 15 pin power receptacle with metal clip down
- Version with 5 power wires (yellow = 12 V, black = GND, red = 5 V, orange = 3.3 V)
- · Cable gauge: 22 AWG
- With gold coloured metal clips
- Length incl. connectors: ca. 15 cm