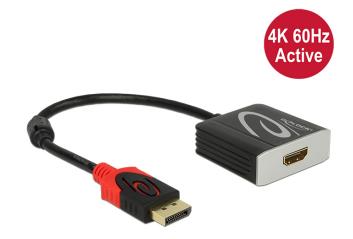

# Delock Adapter Displayport 1.2 male > HDMI female 4K 60 Hz Active

### Description

This adapter by Delock enables the connection of an HDMI monitor to your system via a free Displayport interface. The adapter supports a resolution up to 4K Ultra HD at 60 Hz and is backward compatible to Full-HD 1080p. The adapter offers an active conversion, thus it is also suitable for graphics cards that are not capable of outputting DP++ signals.

### **Specification**

- Connector: Displayport 20 pin male > HDMI-A 19 pin female
- Chipset: Parade PS176
- Displayport 1.2 and High Speed HDMI with Ethernet (HEC) specification
- Active converter, for graphics cards with DP and DP++ output
- Resolution up to 4096 x 2160 @ 60 Hz (depending on the system and the connected hardware)
- Transfer of audio and video signals
- · Supports 3D displays
- Supports HDCP 1.4 and 2.2
- Supports Eyefinity
- Supports HBR2 (5.4 Gbps) data rate
- Audio formats: 8-channel LPCM, compressed audio and HBR audio format up to 24 Bit audio sample size and 192 kHz sample rate
- · Gold-plated connector
- 1 x ferrite core
- Cable length without connector: ca. 20 cm
- · Colour: black
- OS independent, no driver installation necessary