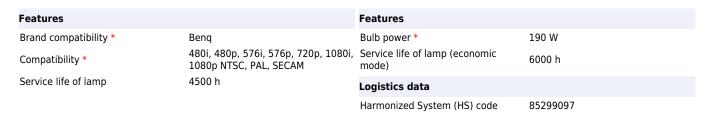

## BenQ 5J.J9205.001 projector lamp 190 W

Brand: BenQ Product code: 5J.J9205.001

**Product name : 5J.J9205.001** 

3000AL, 190W, 4500/6000/6500/10000hrs

BenQ 5J.J9205.001 projector lamp 190 W:

More Interaction, Less Energy Use