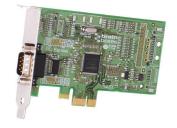

## Lenovo PX-235 PCI Express - RS232 interface cards/adapter Internal Serial

Brand : Lenovo Product code: 57Y3476

Product name: PX-235 PCI Express - RS232

57Y3476, PCI Express Card -  $1 \times RS232$  serial port

Lenovo PX-235 PCI Express - RS232 interface cards/adapter Internal Serial:

Low Profile PCI Express Card providing one RS232 serial port. Up to 115,200 data transfer rates and the 16 byte deep transmit and 16 byte receive FIFOS, delivers uncompromising performance on your PC. Lenovo PX-235 PCI Express - RS232. Host interface: PCIe, Output interface: Serial, Expansion card form factor: Low-profile

| Ports & interfaces         |             | Ports & interfaces    |          |
|----------------------------|-------------|-----------------------|----------|
| Host interface *           | PCIe        | Serial ports quantity | 1        |
| Output interface *         | Serial      | Serial interface type | RS-232   |
| Expansion card form factor | Low-profile | Design                |          |
|                            |             | Internal *            | <b>✓</b> |