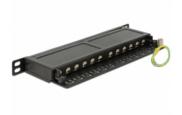

## Description

This Patch Panel by Delock can be mounted in a 10" rack. At the LSA blocks you can install up to twelve network cables with a punch down tool. The small overall height makes a high port density possible.

## **Specification**

Connectors:

external: 12 x RJ45 jack internal: 12 x LSA block

- For mounting in 10" racks, 0.5 U
- Cable routing 180°
- Shielded
- Cat.6A
- TIA-568A/B pinout
- Cable diameter up to 0.644 mm (22 24 AWG)
- · For solid or stranded wire
- · Metal housing
- Colour: jet black RAL 9005
- Dimensions (WxHxD): ca. 255 x 22.2 x 100.8 mm