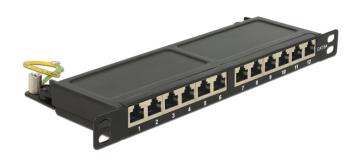

## Description

This Patch Panel by Delock can be mounted in a 10" rack. At the LSA blocks you can install up to twelve network cables with a punch down tool. The small overall height makes a high port density possible.

## **Specification**

Connectors:

external: 12 x RJ45 jack internal: 12 x LSA block

- For mounting in 10" racks, 0.5 U
- Cable routing 180°
- Shielded
- Cat.6A
- TIA-568A/B pinout
- Cable diameter up to 0.644 mm (22 24 AWG)
- · For solid or stranded wire
- · Metal housing
- Colour: jet black RAL 9005
- Dimensions (WxHxD): ca. 255 x 22.2 x 100.8 mm