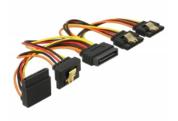

# Delock Cable SATA 15 pin power plug with latching function > SATA 15 pin power receptacle 2 x straight / 1 x down / 1 x up 15 cm

## Description

This cable by Delock can supply power for four SATA devices via one free SATA 15 pin power connector of the power supply. The metal clips on the receptacles and the clearance on the plug ensure that the cable reliably clicks into place.

# **Specification**

- Connectors:
- 1 x SATA 15 pin power plug with latching function >
- 4 x SATA 15 pin power receptacle with metal clip (2 x straight/ 1 x down/ 1 x up)
- Version with 5 power wires (yellow = 12 V, black = GND, red = 5 V, orange = 3.3 V)
- Cable gauge: 22 AWG
- · With gold coloured metal clips
- · Length incl. connectors: ca. 15 cm