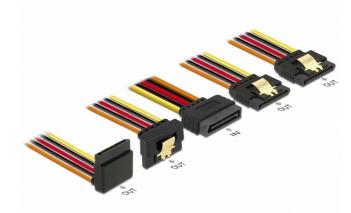

# Delock Cable SATA 15 pin power plug with latching function > SATA 15 pin power receptacle 2 x straight / 1 x down / 1 x up 15 cm

## Description

This cable by Delock can supply power for four SATA devices via one free SATA 15 pin power connector of the power supply. The metal clips on the receptacles and the clearance on the plug ensure that the cable reliably clicks into place.

# **Specification**

- Connectors:
- 1 x SATA 15 pin power plug with latching function >
- 4 x SATA 15 pin power receptacle with metal clip (2 x straight/ 1 x down/ 1 x up)
- Version with 5 power wires (yellow = 12 V, black = GND, red = 5 V, orange = 3.3 V)
- Cable gauge: 22 AWG
- · With gold coloured metal clips
- · Length incl. connectors: ca. 15 cm