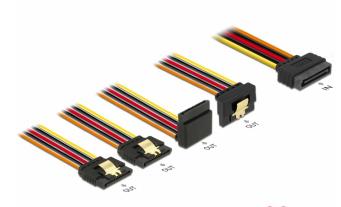

# Delock Cable SATA 15 pin power plug with latching function > SATA 15 pin power receptacle 2 x straight / 1 x down / 1 x up 30 cm

### Description

This cable by Delock can supply power for four SATA devices via one free SATA 15 pin power connector of the power supply. The metal clips on the receptacles and the clearance on the plug ensure that the cable reliably clicks into place.

# **Specification**

- Connectors:
- 1 x SATA 15 pin power plug with latching function >
- 4 x SATA 15 pin power receptacle with metal clip (2 x straight/ 1 x down/ 1 x up)
- Version with 5 power wires (yellow = 12 V, black = GND, red = 5 V, orange = 3.3 V)
- Cable gauge: 22 AWG
- · With gold coloured metal clips
- · Length incl. connectors: ca. 30 cm