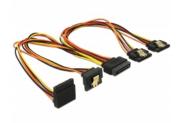

# Delock Cable SATA 15 pin power plug with latching function > SATA 15 pin power receptacle 2 x straight / 1 x down / 1 x up 30 cm

### Description

This cable by Delock can supply power for four SATA devices via one free SATA 15 pin power connector of the power supply. The metal clips on the receptacles and the clearance on the plug ensure that the cable reliably clicks into place.

# **Specification**

- Connectors:
- 1 x SATA 15 pin power plug with latching function >
- 4 x SATA 15 pin power receptacle with metal clip (2 x straight/ 1 x down/ 1 x up)
- Version with 5 power wires (yellow = 12 V, black = GND, red = 5 V, orange = 3.3 V)
- Cable gauge: 22 AWG
- · With gold coloured metal clips
- · Length incl. connectors: ca. 30 cm