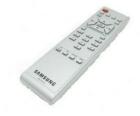

## Samsung BN59-00356A remote control IR Wireless TV Press buttons

Brand : Samsung Product code: BN59-00356A

Product name: BN59-00356A

Refurbished LCD TV Remote Control, white

Samsung BN59-00356A remote control IR Wireless TV Press buttons:

The original SAMSUNG BN59-00356A Remote Control Samsung BN59-00356A. Remote control proper use: TV, Interface: IR Wireless. Number of devices supported: 1. Input type: Press buttons

CK32PSNS/EDC, CK40BSNB,