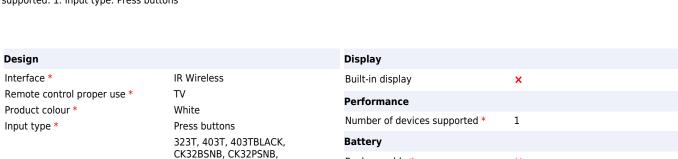

The original SAMSUNG BN59-00356A Remote Control Samsung BN59-00356A. Remote control proper use: TV, Interface: IR Wireless. Number of devices supported: 1. Input type: Press buttons

CK32PSNS/EDC, CK40BSNB,

CK40PSNB, CK40PSNBF, SM403T

CK40BSNB1, CK40BSNBF,

Rechargeable \*

Number of batteries supported

Battery type

×

AAA