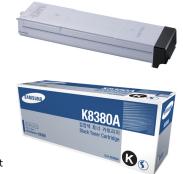

## Samsung CLX-K8380A Black Toner Cartridge

Brand : HP Product family: Samsung Product code: SU584A

**Product name :** Samsung CLX-K8380A Black Toner Cartridge

Samsung CLX-K8380A Black Toner Cartridge

Samsung CLX-K8380A Black Toner Cartridge:

Samsung CLX-K8380A Black Toner Cartridge. Black toner page yield: 20000 pages, Printing colours: Black, Quantity per pack: 1 pc(s)

191628450398

0191628450398

Disclaimer. The information published here (the "Information") is based on sources that can be considered reliable, typically the manufacturer, but this Information is provided "AS IS" and without guarantee of correctness or completeness. The Information is only indicative and can be changed at any time without notification. No rights can be based on the Information. Suppliers or aggregators of this Information do not accept any liability with regard to the content of (web)pages and other documents, including its Information. The publisher of the Information can not be held liable for the content of 3rd party websites that are linking this Information or are linked to from this Information. You as the User of the Information are solely responsible for the choice and usage of this Information. You are not entitled to transfer, copy or otherwise multiply or distribute the Information. You are obliged to follow the directions of the copyright owner(s) with regard to the use of the Information. Exclusively Dutch law is applicable. With regard to price and stock data on the site, the publisher followed a number of starting points, which are not necessarily relevant for your private or business circumstances. Therefore, the price and stock data are only indicative and are subject to changes. You are personally responsible for the way you use and apply this information. As a user of the Information or sites or documents in which this Information is included, you will adhere to standard fair use including avoidance of spamming, ripping, intellectual-property violations, privacy violations, and any other illegal activity.